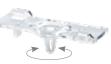

Suction Cups Clear 2-1/4" diameter with hanging hook. Sold 100/per. ANC18

Grid Ceiling Divider

**GRCD1** for positioning anchors & signage in the best possible location. 24" long, white, compatible for most grid ceilings.